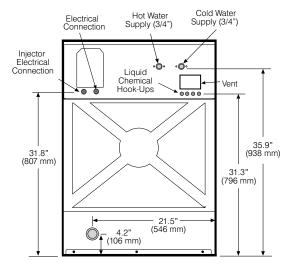

**VENDED EXPRESSWASH 20-POUND CAPACITY HIGH-PERFORMANCE WASHER-EXTRACTOR** 

2500 State Road 44 • Oshkosh, WI 54904 920.231.8222 • FAX 920.231.4666 www.continentalgirbau.com

| Capacity lbs (kg)                                        | 20 (8)                                   |
|----------------------------------------------------------|------------------------------------------|
| Cylinder Diameter inch (mm)                              | 21.1 (536)                               |
| Cylinder Depth inch (mm)                                 | 13.8 (351)                               |
| Cylinder Volume cu ft (dm³)                              | 2.8 (79.2)                               |
| Net Weight Ibs (kg)                                      | 279 (127)                                |
| Crated Weight Ibs (kg)                                   | 301 (137)                                |
| Machine Width inch (mm)                                  | 27 (685)                                 |
| Machine Depth inch (mm)                                  | 27.6 (700)                               |
| Machine Height inch (mm)                                 | 42.5 (1080)                              |
| Door Opening inch (mm)                                   | 12.7 (322)                               |
| Floor to Door inch (mm)                                  | 15.4 (390)                               |
| Shipping Dimensions <i>inch (mm)</i> (WxDxH)             | 28.3 x 29.1 x 47.7<br>(720 x 740 x 1212) |
| Washing Speed rpm                                        | 50                                       |
| Spin Speeds rpm                                          | 50/100/580/690/780/970                   |
| G-force                                                  | 0.75/3/101/143/183/300                   |
| Static Force Transmitted Ibs (kg)                        | 340 (154)                                |
| Dynamic Force Transmitted Ibs (kg)                       | 115 (52)                                 |
| Frequency of Dynamic Force Hz                            | 16.2                                     |
| Available Voltage                                        | 120/60/1                                 |
| Wire Conductor/Amp                                       | 3 prong cord, 15 Amp                     |
| Modified Energy Factor (MEF)*                            | 2.21                                     |
| Water Consumption Factor (WCF)*                          | 5.03                                     |
| Drain Diameter <i>inch (mm)</i> Pump Drain Gravity Drain | 1 (25.4)<br>2 (51)                       |
| Water Inlets inch (mm)                                   | 3/4 (19)                                 |
| Recommended Water Pressure PSI (bar)                     | 30-60 (2-4)                              |
| Water Flow gal/min (I/min)                               | 8 (30)                                   |
| Motor Power kW                                           | 0.8                                      |
|                                                          |                                          |

\*\* Specifications subject to change without notice or obligation. Call Continental Girbau, Inc for dimensions

not shown or for clarification.