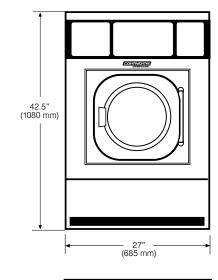

**VENDED EXPRESSWASH 20-POUND CAPACITY HIGH-PERFORMANCE WASHER-EXTRACTOR** 

2500 State Road 44 • Oshkosh, WI 54904 920.231.8222 • FAX 920.231.4666 www.continentalgirbau.com

| Capacity lbs (kg)                                        | 20 (8)                                   |
|----------------------------------------------------------|------------------------------------------|
| Cylinder Diameter inch (mm)                              | 21.1 (536)                               |
| Cylinder Depth inch (mm)                                 | 13.8 (351)                               |
| Cylinder Volume cu ft (dm³)                              | 2.8 (79.2)                               |
| Net Weight Ibs (kg)                                      | 279 (127)                                |
| Crated Weight Ibs (kg)                                   | 301 (137)                                |
| Machine Width inch (mm)                                  | 27 (685)                                 |
| Machine Depth inch (mm)                                  | 27.6 (700)                               |
| Machine Height inch (mm)                                 | 42.5 (1080)                              |
| Door Opening inch (mm)                                   | 12.7 (322)                               |
| Floor to Door inch (mm)                                  | 15.4 (390)                               |
| Shipping Dimensions <i>inch (mm)</i> (WxDxH)             | 28.3 x 29.1 x 47.7<br>(720 x 740 x 1212) |
| Washing Speed rpm                                        | 50                                       |
| Spin Speeds rpm                                          | 50/100/580/690/780/970                   |
| G-force                                                  | 0.75/3/101/143/183/300                   |
| Static Force Transmitted Ibs (kg)                        | 340 (154)                                |
| Dynamic Force Transmitted Ibs (kg)                       | 115 (52)                                 |
| Frequency of Dynamic Force Hz                            | 16.2                                     |
| Available Voltage                                        | 120/60/1                                 |
| Wire Conductor/Amp                                       | 3 prong cord, 15 Amp                     |
| Modified Energy Factor (MEF)*                            | 2.21                                     |
| Water Consumption Factor (WCF)*                          | 5.03                                     |
| Drain Diameter <i>inch (mm)</i> Pump Drain Gravity Drain | 1 (25.4)<br>2 (51)                       |
| Water Inlets inch (mm)                                   | 3/4 (19)                                 |
| Recommended Water Pressure PSI (bar)                     | 30-60 (2-4)                              |
| Water Flow gal/min (I/min)                               | 8 (30)                                   |
| Motor Power kW                                           | 0.8                                      |
|                                                          |                                          |