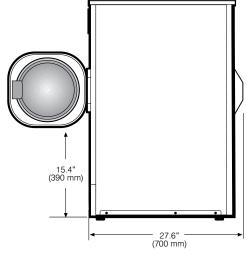

**VENDED EXPRESSWASH 20-POUND CAPACITY HIGH-PERFORMANCE WASHER-EXTRACTOR** 

2500 State Road 44 • Oshkosh, WI 54904 920.231.8222 • FAX 920.231.4666 www.continentalgirbau.com

| Capacity lbs (kg)                                        | 20 (8)                                   |
|----------------------------------------------------------|------------------------------------------|
| Cylinder Diameter inch (mm)                              | 21.1 (536)                               |
| Cylinder Depth inch (mm)                                 | 13.8 (351)                               |
| Cylinder Volume cu ft (dm³)                              | 2.8 (79.2)                               |
| Net Weight Ibs (kg)                                      | 279 (127)                                |
| Crated Weight Ibs (kg)                                   | 301 (137)                                |
| Machine Width inch (mm)                                  | 27 (685)                                 |
| Machine Depth inch (mm)                                  | 27.6 (700)                               |
| Machine Height inch (mm)                                 | 42.5 (1080)                              |
| Door Opening inch (mm)                                   | 12.7 (322)                               |
| Floor to Door inch (mm)                                  | 15.4 (390)                               |
| Shipping Dimensions <i>inch (mm)</i> (WxDxH)             | 28.3 x 29.1 x 47.7<br>(720 x 740 x 1212) |
| Washing Speed rpm                                        | 50                                       |
| Spin Speeds rpm                                          | 50/100/580/690/780/970                   |
| G-force                                                  | 0.75/3/101/143/183/300                   |
| Static Force Transmitted Ibs (kg)                        | 340 (154)                                |
| Dynamic Force Transmitted Ibs (kg)                       | 115 (52)                                 |
| Frequency of Dynamic Force Hz                            | 16.2                                     |
| Available Voltage                                        | 120/60/1                                 |
| Wire Conductor/Amp                                       | 3 prong cord, 15 Amp                     |
| Modified Energy Factor (MEF)*                            | 2.21                                     |
| Water Consumption Factor (WCF)*                          | 5.03                                     |
| Drain Diameter <i>inch (mm)</i> Pump Drain Gravity Drain | 1 (25.4)<br>2 (51)                       |
| Water Inlets inch (mm)                                   | 3/4 (19)                                 |
| Recommended Water Pressure PSI (bar)                     | 30-60 (2-4)                              |
| Water Flow gal/min (I/min)                               | 8 (30)                                   |
| Motor Power kW                                           | 0.8                                      |
|                                                          |                                          |