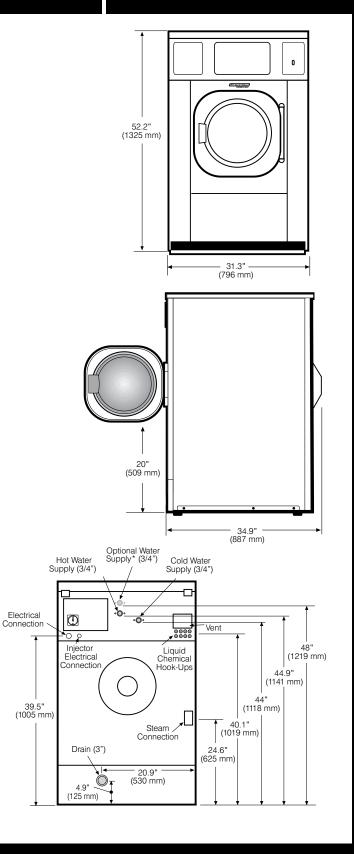

## EH030

VENDED EXPRESSWASH 30-POUND CAPACITY HIGH-PERFORMANCE WASHER-EXTRACTOR

2500 State Road 44 • Oshkosh, WI 54904 920.231.8222 • FAX 920.231.4666 www.continentalgirbau.com

| Capacity Ibs (kg)                    | 30 (12.6)                 |
|--------------------------------------|---------------------------|
| Cylinder Diameter inch (mm)          | 24.4 (620)                |
| Cylinder Depth inch (mm)             | 16.4 (416)                |
| Cylinder Volume cu ft (dm3)          | 4.4 (126)                 |
| Net Weight Ibs (kg)                  | 758 (344)                 |
| Crated Weight Ibs (kg)               | 820 (372)                 |
| Machine Width inch (mm)              | 31.3 (796)                |
| Machine Depth inch (mm)              | 34.9 (887)                |
| Machine Height inch (mm)             | 52.2 (1325)               |
| Door Opening inch (mm)               | 12.9 (327)                |
| Floor to Door inch (mm)              | 20 (509)                  |
| Shipping Dimensions inch (mm)        | 32.4 x 37.2 x 58.5        |
| (WxDxH)                              | (823 x 945 x 1485)        |
| Washing Speed rpm                    | 46.5                      |
| Spin Speeds rpm                      | 46.5/100/400/600/800/1005 |
| G-force                              | 0.75/3/56/125/222/351     |
| Static Force Transmitted Ibs (kg)    | 902 (409)                 |
| Dynamic Force Transmitted Ibs (kg)   | 201 (91)                  |
| Frequency of Dynamic Force Hz        | 16.7                      |
| Available Voltage                    | 208-240/60/1              |
| Wire Conductor/Amp                   | 2W + G, 6 Amp             |
| Modified Energy Factor (MEF)*        | 2.08                      |
| Water Consumption Factor (WCF)*      | 4.68                      |
| Drain Diameter inch (mm)             | 3 (76)                    |
| Water Inlets inch (mm)               | 3/4 (19)                  |
| Recommended Water Pressure PSI (bar) | 30-60 (2-4)               |
| Water Flow gal/min (I/min)           | 16 (60)                   |
| Motor Power kW                       | 0.87                      |
|                                      |                           |