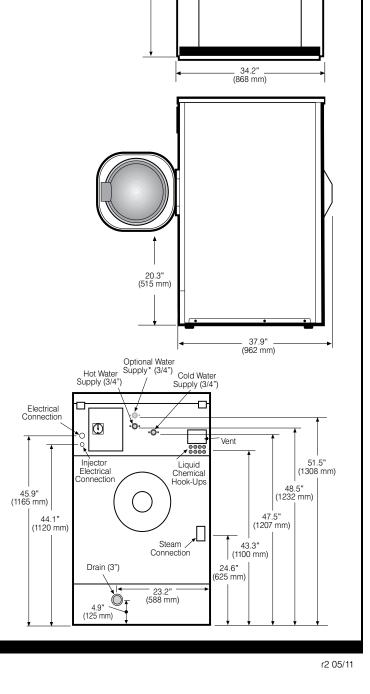

**VENDED EXPRESSWASH 40-POUND CAPACITY HIGH-PERFORMANCE WASHER-EXTRACTOR** 

2500 State Road 44 • Oshkosh, WI 54904 920.231.8222 • FAX 920.231.4666 www.continentalgirbau.com

0

| Capacity lbs (kg)                     | 40 (17.3)                               |
|---------------------------------------|-----------------------------------------|
| Cylinder Diameter inch (mm)           | 27.6 (700)                              |
| Cylinder Depth inch (mm)              | 17.7 (450)                              |
| Cylinder Volume cu ft (dm³)           | 6.1 (173)                               |
| Net Weight Ibs (kg)                   | 1049 (476)                              |
| Crated Weight Ibs (kg)                | 1091 (495)                              |
| Machine Width inch (mm)               | 34.2 (868)                              |
| Machine Depth inch (mm)               | 37.9 (962)                              |
| Machine Height inch (mm)              | 55.3 (1404)                             |
| Door Opening inch (mm)                | 16.8 (426)                              |
| Floor to Door inch (mm)               | 20.3 (515)                              |
| Shipping Dimensions inch (mm) (WxDxH) | 35.3 x 40 x 61.6<br>(897 x 1017 x 1565) |
| Washing Speed rpm                     | 44                                      |
| Spin Speeds rpm                       | 44/100/351/550/750/950                  |
| G-force                               | 0.75/4/48/119/221/354                   |
| Static Force Transmitted Ibs (kg)     | 1237 (561)                              |
| Dynamic Force Transmitted Ibs (kg)    | 212 (96)                                |
| Frequency of Dynamic Force Hz         | 15.8                                    |
| Available Voltage                     | 208-240/60/1                            |
| Wire Conductor/Amp                    | 2W + G, 10 Amp                          |
| Modified Energy Factor (MEF)*         | 1.96                                    |
| Water Consumption Factor (WCF)*       | 5.04                                    |
| Drain Diameter inch (mm)              | 3 (76)                                  |
| Water Inlets inch (mm)                | 3/4 (19)                                |
| Recommended Water Pressure PSI (bar)  | 30-60 (2-4)                             |
| Water Flow gal/min (I/min)            | 16 (60)                                 |
| Motor Power kW                        | 1.6                                     |
|                                       |                                         |

\*\* Specifications subject to change without notice or obligation. Call Continental Girbau, Inc for dimensions

not shown or for clarification.

55.3" (1404 mm)