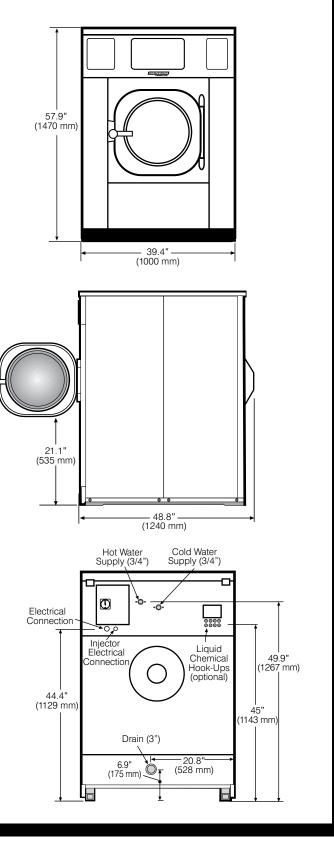

|                                          | 55 (co. c)               |
|------------------------------------------|--------------------------|
| Capacity Ibs (kg)                        | 55 (22.8)                |
| Cylinder Diameter inch (mm)              | 29.1 (739)               |
| Cylinder Depth inch (mm)                 | 21 (530)                 |
| Cylinder Volume cu ft (dm <sup>3</sup> ) | 8.1 (228)                |
| Net Weight Ibs (kg)                      | 1601 (726)               |
| Crated Weight Ibs (kg)                   | 1687 (765)               |
| Machine Width inch (mm)                  | 39.4 (1000)              |
| Machine Depth inch (mm)                  | 48.8 (1240)              |
| Machine Height inch (mm)                 | 57.9 (1470)              |
| Door Opening inch (mm)                   | 15.7 (400)               |
| Floor to Door inch (mm)                  | 21.1 (535)               |
| Shipping Dimensions inch (mm)            | 40.4 x 49.4 x 65         |
| (WxDxH)                                  | (1025 x 1255 x 1650)     |
| Washing Speed rpm                        | 43                       |
| Spin Speeds rpm                          | 43/87/330/525/725/920    |
| G-force                                  | 0.77/3.14/45/114/218/351 |
| Static Force Transmitted Ibs (kg)        | 1854 (841)               |
| Dynamic Force Transmitted Ibs (kg)       | 258 (117)                |
| Frequency of Dynamic Force Hz            | 15.3                     |
| Available Voltages                       | 208-240/60/3             |
| Wire Conductor/Amp                       | 3W+G/6 Amp               |
| Modified Energy Factor (MEF)*            | 2.34                     |
| Water Consumption Factor (WCF)*          | 4.09                     |
| Drain Diameter inch (mm)                 | 3 (76)                   |
| Water Inlets inch (mm)                   | 3/4 (19)                 |
| Recommended Water Pressure PSI (bar)     | 30-60 (2-4)              |
| Water Flow gal/min (I/min)               | 16 (60)                  |
| Motor Power kW                           | 1.75                     |
|                                          |                          |

\* Modified Energy Factor (MEF) measured in cubic feet per kilowatt-hour per cycle. Water Consumption Factor (WCF) measured in gallons per cycle per cubic feet. MEF and WCF statistics are according to DOE test results report by Intertek, an independent testing laboratory, dated August 12, 2009.
\*\* Specifications subject to change without notice or obligation. Call Continental Girbau, Inc for dimensions

not shown or for clarification.

r2 05/11