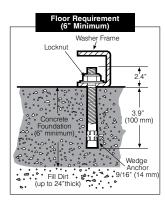

## ARCHITECTURAL/MECHANICAL PRODUCT SPECIFICATIONS

2500 State Road 44 • Oshkosh, WI 54904 920.231.8222 • FAX 920.231.4666 www.continentalgirbau.com

| Capacity Ibs (kg)                        | 40 (17)                                   |
|------------------------------------------|-------------------------------------------|
| Cylinder Diameter inch (mm)              | 24.4 (620)                                |
| Cylinder Depth inch (mm)                 | 21.6 (549)                                |
| Cylinder Volume cu ft (dm3)              | 5.9 (166)                                 |
| Net Weight Ibs (kg)                      | 622 (282)                                 |
| Crated Weight Ibs (kg)                   | 683 (310)                                 |
| Machine Width inch (mm)                  | 29.5 (750)                                |
| Machine Depth inch (mm)                  | 40 (1016)                                 |
| Machine Height inch (mm)                 | 52.2 (1325)                               |
| Door Opening inch (mm)                   | 12.9 (327)                                |
| Floor to Door inch (mm)                  | 19.7 (500)                                |
| Shipping Dimensions inch (mm)<br>(WxDxH) | 30.6 × 42.4 × 58.8<br>(777 × 1078 × 1494) |
| Washing Speed rpm                        | 46.5                                      |
| Spin Speeds rpm                          | 46.5/100/300/400/500/600                  |
| G-force                                  | 0.75/3/31/56/87/125                       |
| Modified Energy Factor (MEF)*            | 1.73                                      |
| Water Consumption Factor (WCF)*          | 5.33                                      |
| Static Force Transmitted Ibs (kg)        | 805 (365)                                 |
| Dynamic Force Transmitted Ibs (kg)       | 1138 (516)                                |
| Available Voltage                        | 208-240/60/1                              |
| Wire Conductor/Amp                       | 2W+G, 6 Amp                               |
| Drain Diameter inch (mm)                 | 3 (76)                                    |
| Water Inlets inch (mm)                   | 3/4 (19)                                  |
| Recommended Water Pressure PSI (bar)     | 30-60 (2-4)                               |
| Water Flow gal/min (I/min)               | 16 (60)                                   |
| Motor Power kW                           | 0.8                                       |
|                                          |                                           |