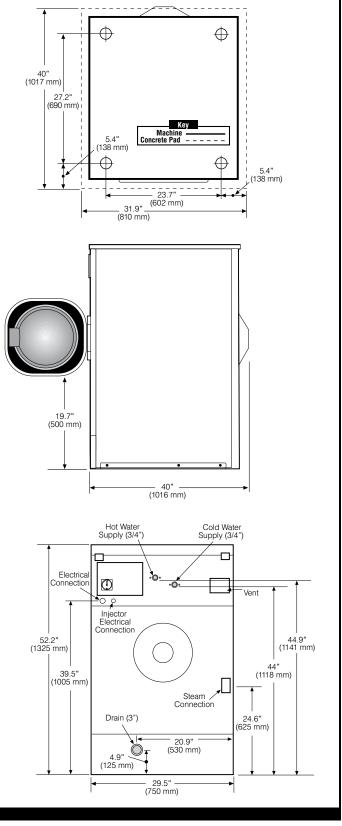

## ARCHITECTURAL/MECHANICAL PRODUCT SPECIFICATIONS

2500 State Road 44 • Oshkosh, WI 54904 920.231.8222 • FAX 920.231.4666 www.continentalgirbau.com

| Capacity Ibs (kg)                        | 40 (17)                                   |
|------------------------------------------|-------------------------------------------|
| Cylinder Diameter inch (mm)              | 24.4 (620)                                |
| Cylinder Depth inch (mm)                 | 21.6 (549)                                |
| Cylinder Volume cu ft (dm3)              | 5.9 (166)                                 |
| Net Weight Ibs (kg)                      | 622 (282)                                 |
| Crated Weight Ibs (kg)                   | 683 (310)                                 |
| Machine Width inch (mm)                  | 29.5 (750)                                |
| Machine Depth inch (mm)                  | 40 (1016)                                 |
| Machine Height inch (mm)                 | 52.2 (1325)                               |
| Door Opening inch (mm)                   | 12.9 (327)                                |
| Floor to Door inch (mm)                  | 19.7 (500)                                |
| Shipping Dimensions inch (mm)<br>(WxDxH) | 30.6 × 42.4 × 58.8<br>(777 × 1078 × 1494) |
| Washing Speed rpm                        | 46.5                                      |
| Spin Speeds rpm                          | 46.5/100/300/400/500/600                  |
| G-force                                  | 0.75/3/31/56/87/125                       |
| Modified Energy Factor (MEF)*            | 1.73                                      |
| Water Consumption Factor (WCF)*          | 5.33                                      |
| Static Force Transmitted Ibs (kg)        | 805 (365)                                 |
| Dynamic Force Transmitted Ibs (kg)       | 1138 (516)                                |
| Available Voltage                        | 208-240/60/1                              |
| Wire Conductor/Amp                       | 2W+G, 6 Amp                               |
| Drain Diameter inch (mm)                 | 3 (76)                                    |
| Water Inlets inch (mm)                   | 3/4 (19)                                  |
| Recommended Water Pressure PSI (bar)     | 30-60 (2-4)                               |
| Water Flow gal/min (I/min)               | 16 (60)                                   |
| Motor Power kW                           | 0.8                                       |
|                                          |                                           |