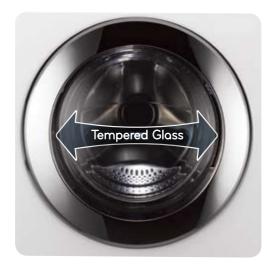

### **Tempered Glass**

The door is made of tempered glass making it more durable and less breakable. Compared to competitor's plastic inserts, the glass does not scratch easily and the transparent window allows residents to conveniently check the progress of their wash.