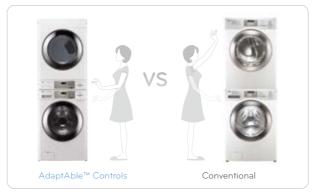

### AdaptAble<sup>™</sup> Controls

LG Commercial Laundry Systems with movable AdaptAble Controls provides the space saving convenience of stackable laundry without compromising capacity and easy to reach controls. The AdaptAble Controls can be placed on the top of the dryer for side-by-side installations, or moved to the bottom for a stack configuration. The control is always at a convenient height and is versatile enough to change as needed .