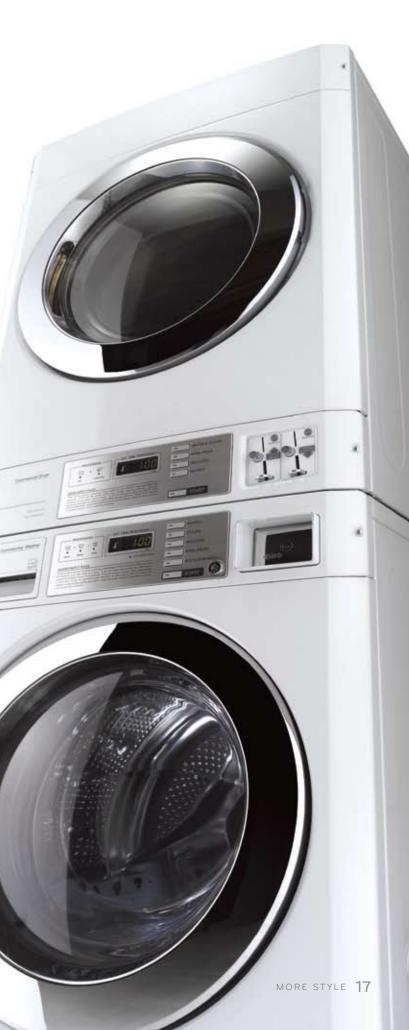

# MORE STYLE

The modern design and advanced materials of LG commercial Laundry Systems will add a touch of elegance and provide the superior clothes cleaning performance your residents demand.

### FEATURES -

LG Commercial Laundry Systems will attract residents with its modern streamlined design. The stainless chrome door and tempered glass help to upgrade the weariest of laundry rooms.

# Streamlined Design •

The streamlined design of the LG Commercial Laundry System is an attractive feature of the product. The elegant and high tech design of the washers and dryers differentiates it from every other brand and makes it more appealing to your residents.