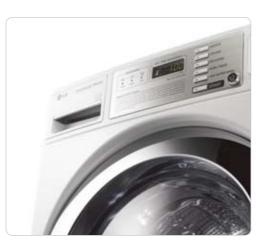

### Attractive Exterior Design \_\_\_\_ and Functionality

The chrome door and grip opens wide for easy loading and unloading, even when washing a lot of towels. It also keeps the washer looking like new for longer.