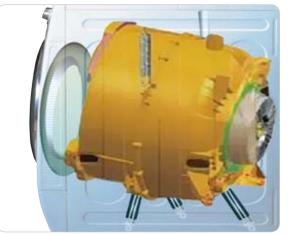

### Inverter Direct Drive Motor

By eliminating the belt and pulley found in conventional washer motors, LG's Direct Drive system increases the motor's stability and lessens vibration. This in turn gives the Direct Drive motor increased durability, translating into lower maintenance costs and fewer resident complaints.

### **Triple Damper Vibration Reduction**

Three dampers are used to absorb vibrations in three dimensions to deliver less vibration and guieter operation. Based on independent testing, LG front-loading washers and dryers are some of the quietest in their class. This quiet design improves resident relations by reducing noise complaints from residents living close to the common area laundry rooms.