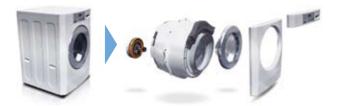

### Inverter Direct Drive Motor

By eliminating the belt and pulley found in conventional washer motors, LG's Direct Drive system increases the motor's stability and lessens vibration. This in turn gives the Direct Drive motor increased durability, translating into lower maintenance costs and fewer resident complaints.