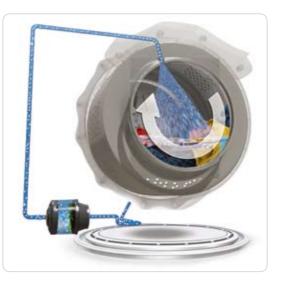

### Water Circulation

LG washing machines are equipped with a state-of-theart water circulation system. This innovative design reduces water consumption by circulating fresh water from below the inner drum to be used during the wash. A pump located under the inner drum pulls up the water that sprays between the inner drum and the outer tub, repeating this action during the wash and rinsing processes. By limiting the amount of water used during a cycle, LG washers provide greater water savings.