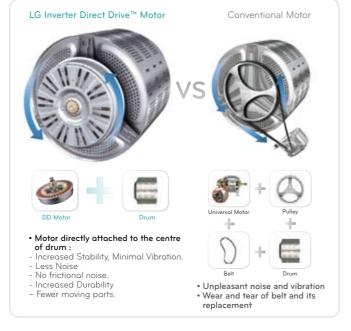

### MORE DURABILITY

The Inverter Direct Drive technology of LG Commercial Laundry Systems promises a durable and long-lasting washing machine with quiet operations.

### Inverter Direct Drive Motor

By eliminating the belt and pulley found in conventional washer motors, LG's Direct Drive system increases the motor's stability and lessens vibration. This in turn gives the Direct Drive motor increased durability, translating into lower maintenance costs and fewer resident complaints.