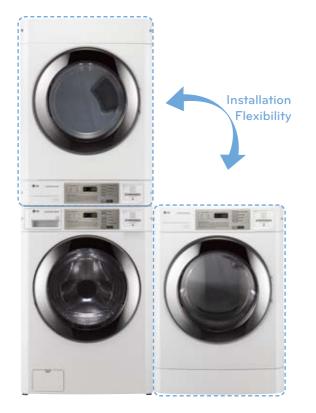

### Installation Flexibility

Single washer, single dryer, stack dryer, stack washer/dryer - you can determine the best products or combination of products to fit your unique commercial laundry equipment needs.