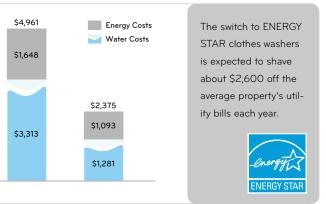

### **Energy Star Qualified**

Saving time, money and energy plays an important role in the environment and now in business. Being environmentally aware and promoting green amenities makes your property more attractive to current and prospective residents. LG Commercial Laundry Systems are ENERGY STAR rated, and choosing these washers for your community laundry facilities saves a significant amount of money.