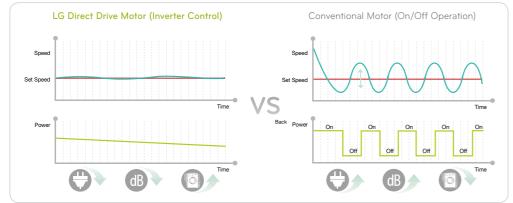

### **Inverter Control**

Inverter Control Systems generate less speed fluctuations and consume only the exact amount of electricity needed at every step. This not only saves water and energy but also ensures optimum washing performance.