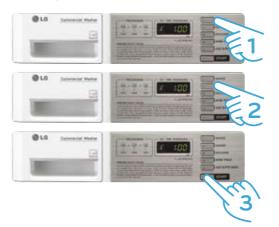

### Easy Programming

Intuitive programming modes allows operators to choose and change a variety of functions and programs including price, cycle time, cycle parameter, spin speed and more, ensuring all your washing and amenity requirements are met.