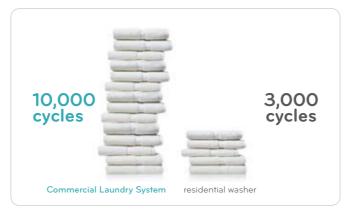

### Reliable

LG Commercial Laundry Systems are designed to perform at least 10,000 cycles compared to other machines which are designed for up to 3,000 cycles. LG's superior technology utilized in its Commercial Laundry Systems increases reliability, even in the most extreme use environments such as a common area laundry room.