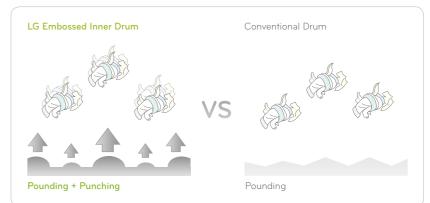

### Embossed Inner Drum

The surface of the LG washer inner drum is embossed to increase the amount of contact with the fabric during the washing process. This creates better washing action while removing more dirt and stains to give clothes a deeper clean. Delivering superior laundry performance generates trust in your laundry facilities and increases usage.